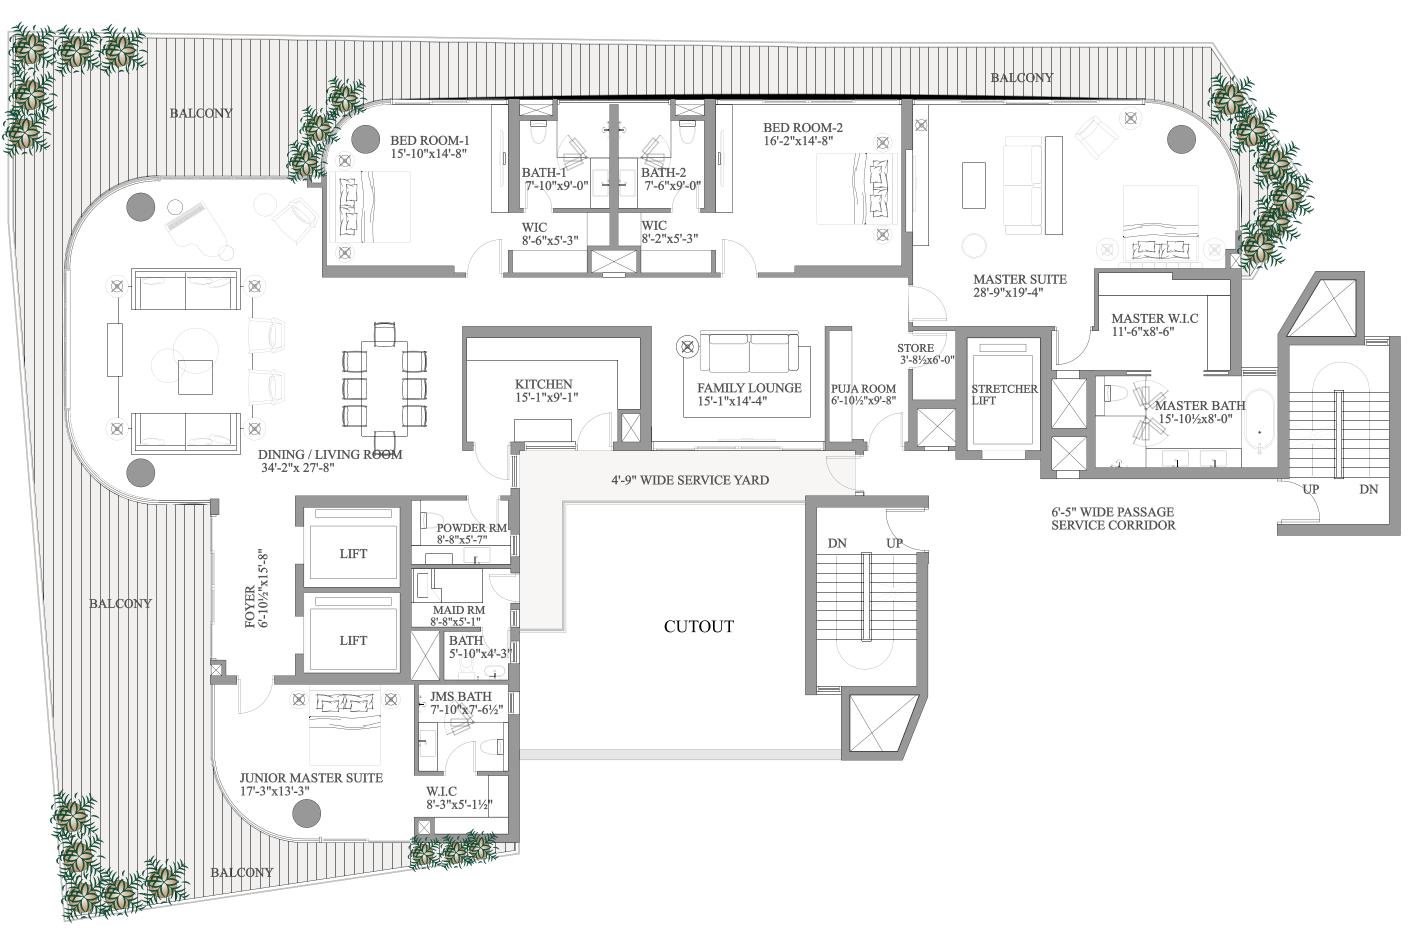

### Floor Plans Paras Quartier

Super area 6000 sq ft.

52 / THE PARAS QUARTIER /53

#### **Floor Plans Paras Quartier**