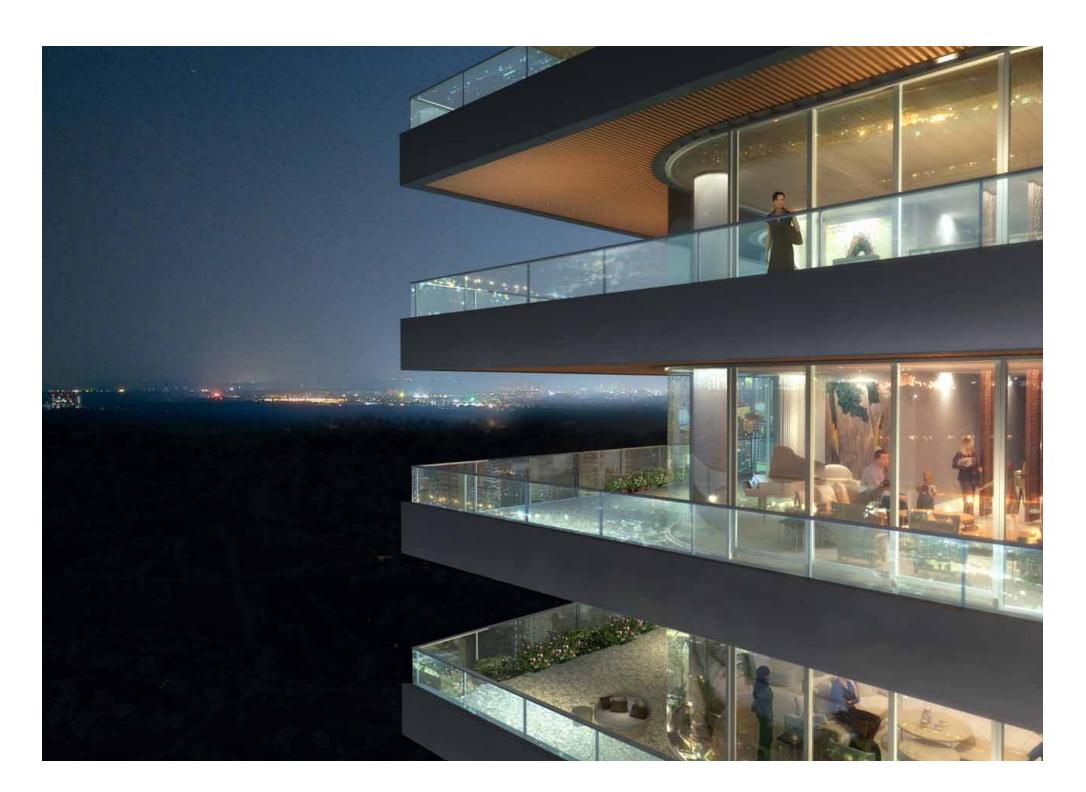

#### Extraordinary Vision

Magnificent panoramic exposures wrap around three sides of Iconic Tower, granting approximately 300-degree views and abundant natural light. Full-perimeter balconies invite fabulous outdoor living for all occasions, further enhancing this exquisite offering.

#### The Roof Top at Iconic Tower

On the roof top of Iconic Tower, you can continue to experience the best that life has to offer against the stunning backdrop of the Gurgaon skyline. The swimming pool and facilities allow for private recreation and relaxation.