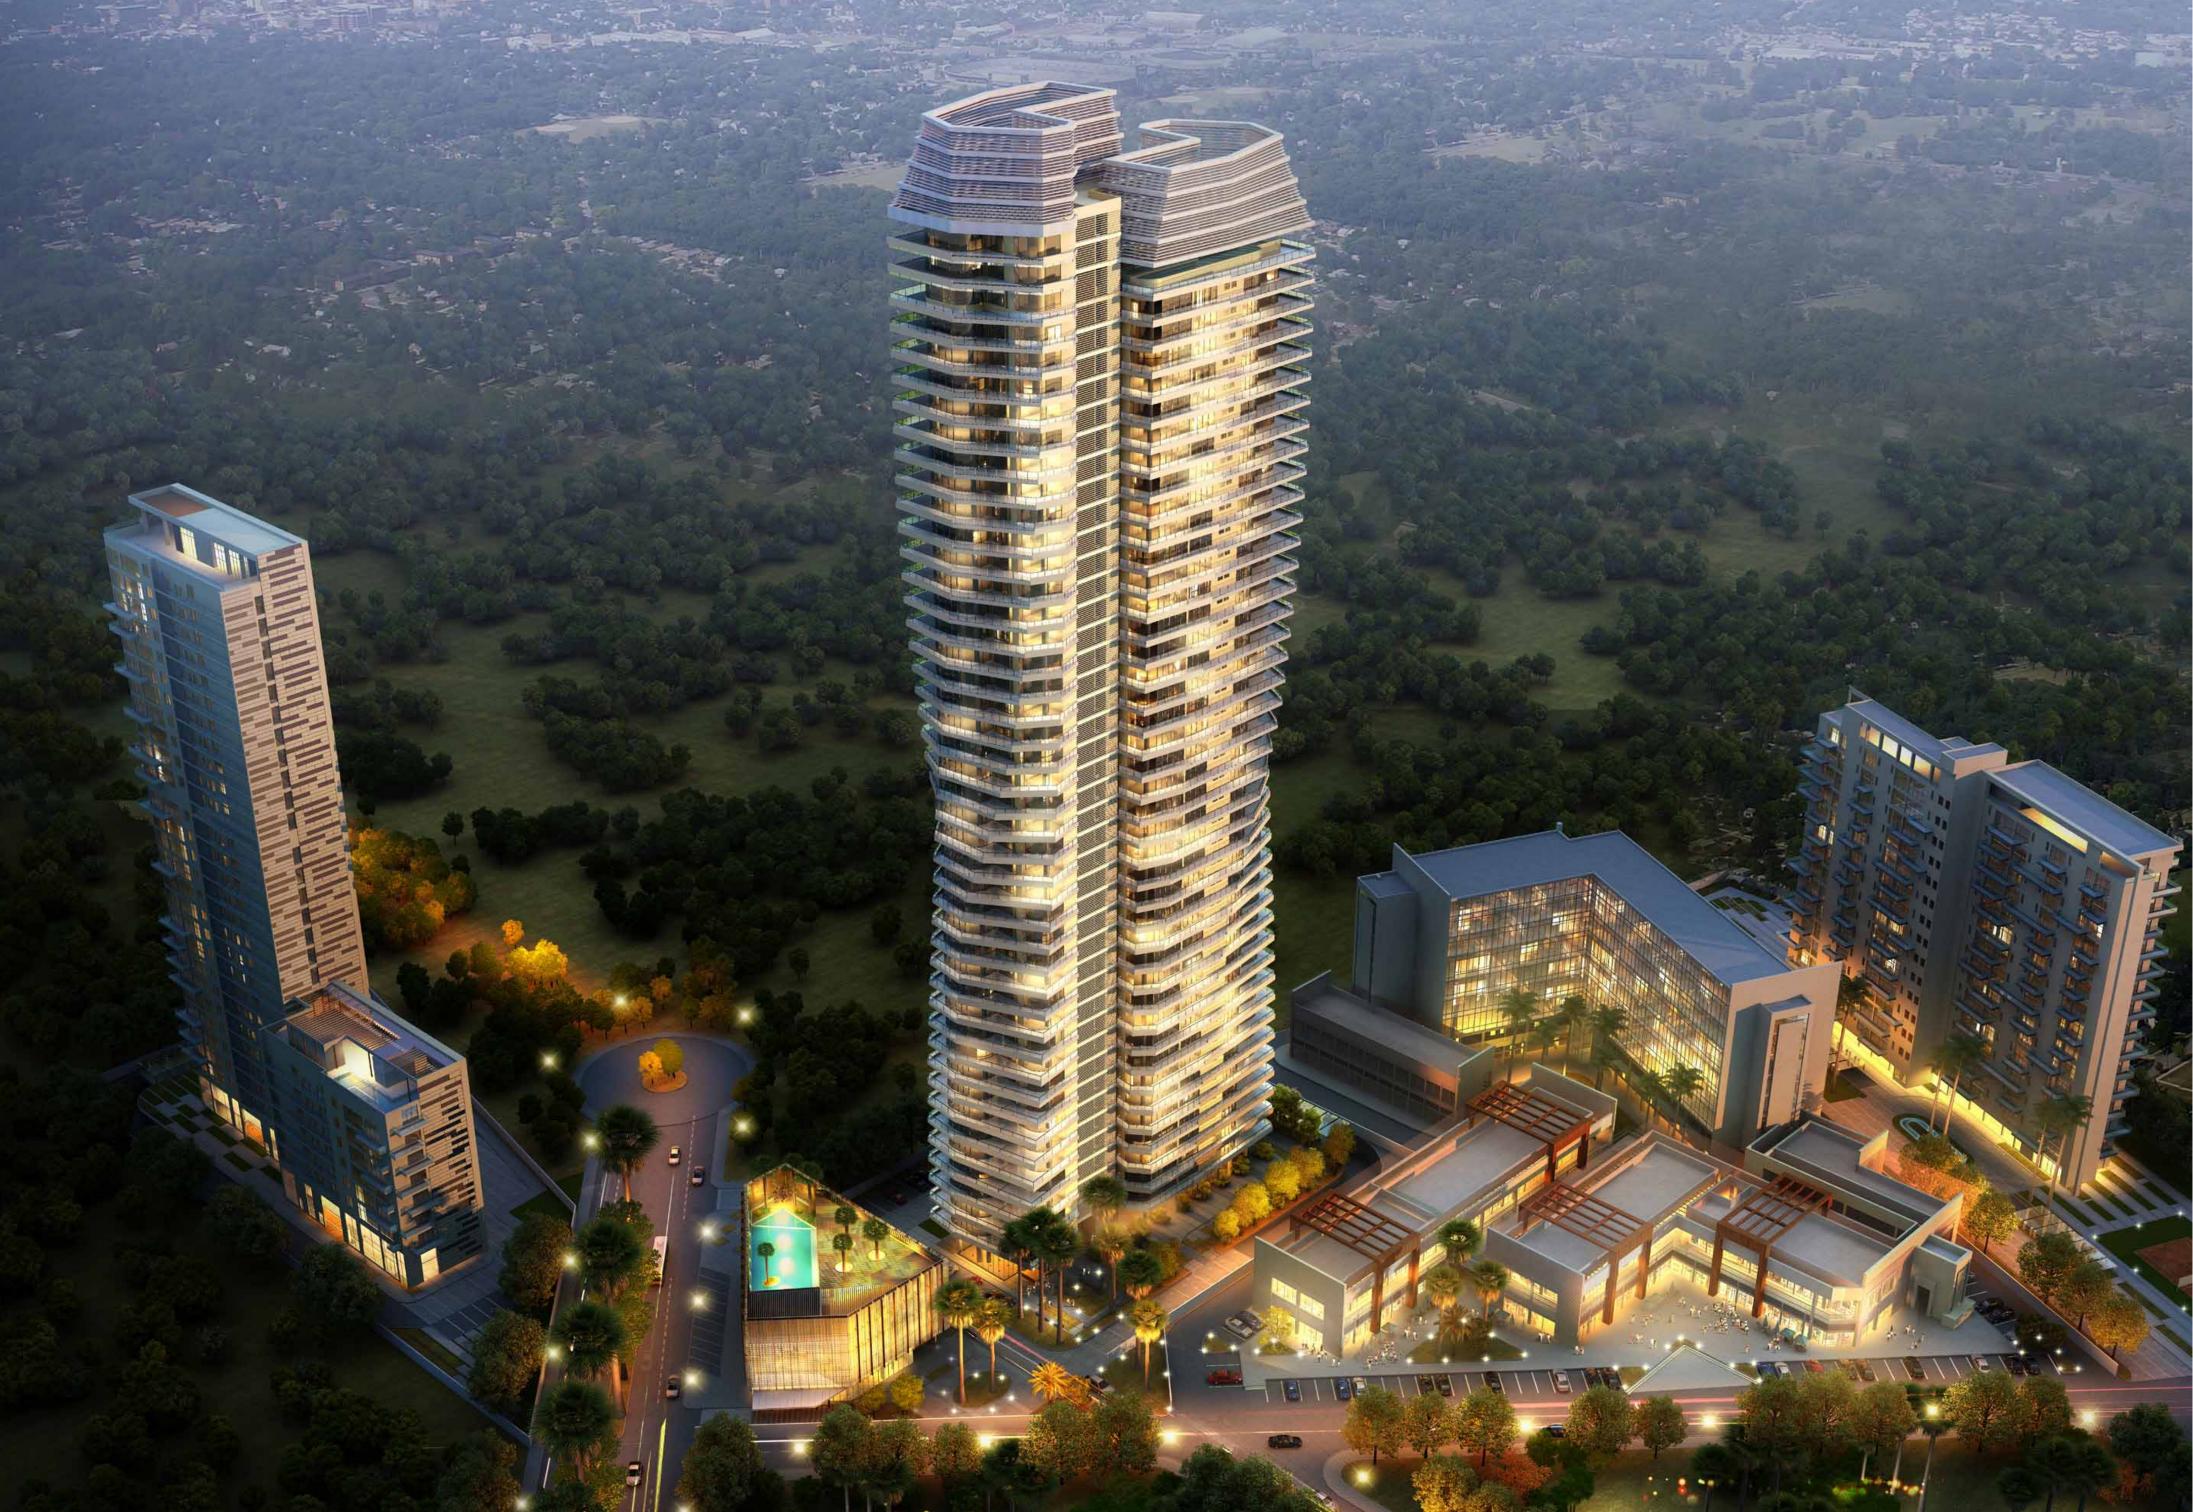

#### Extraordinary Vision

Magnificent panoramic exposures wrap around three sides of Iconic Tower, granting approximately 300-degree views and abundant natural light. Full-perimeter balconies invite fabulous outdoor living for all occasions, further enhancing this exquisite offering.

#### The Roof Top at Iconic Tower

On the roof top of Iconic Tower, you can continue to experience the best that life has to offer against the stunning backdrop of the Gurgaon skyline. The swimming pool and facilities allow for private recreation and relaxation.

#### Amenities

| Residences of 6000 sq. ft. each | 2 Apartments per floor, with spacious Balconies | Private Elevator Access | Concierge Service | Business Centre | Club House | Rooftop Infinity Pool | Gymnasium | Squash Court | Badminton Court | Spa | Salon |