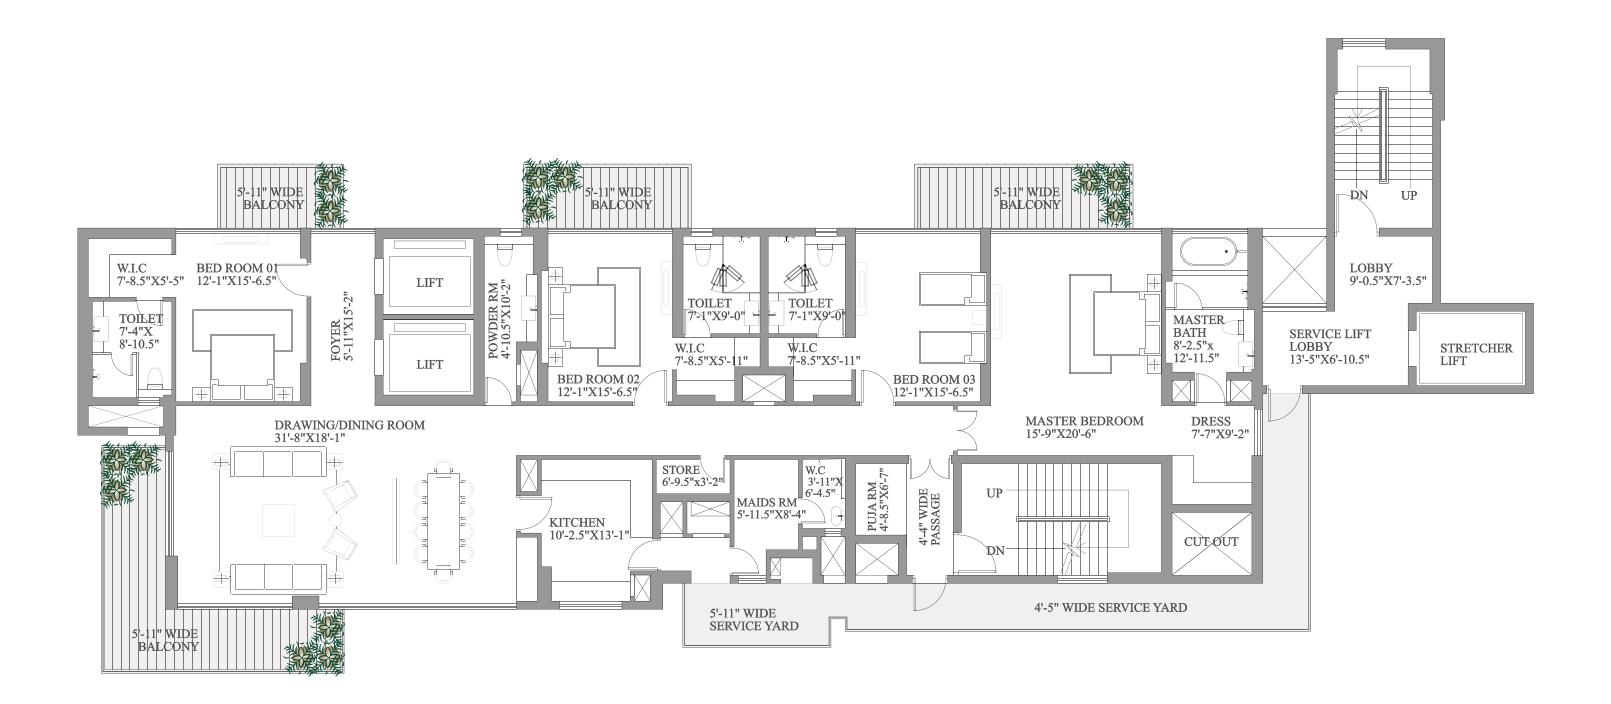

### Floor Plans Paras Quartier

Super area 6000 sq ft.

52 / THE PARAS QUARTIER /53

#### **Floor Plans Paras Quartier**