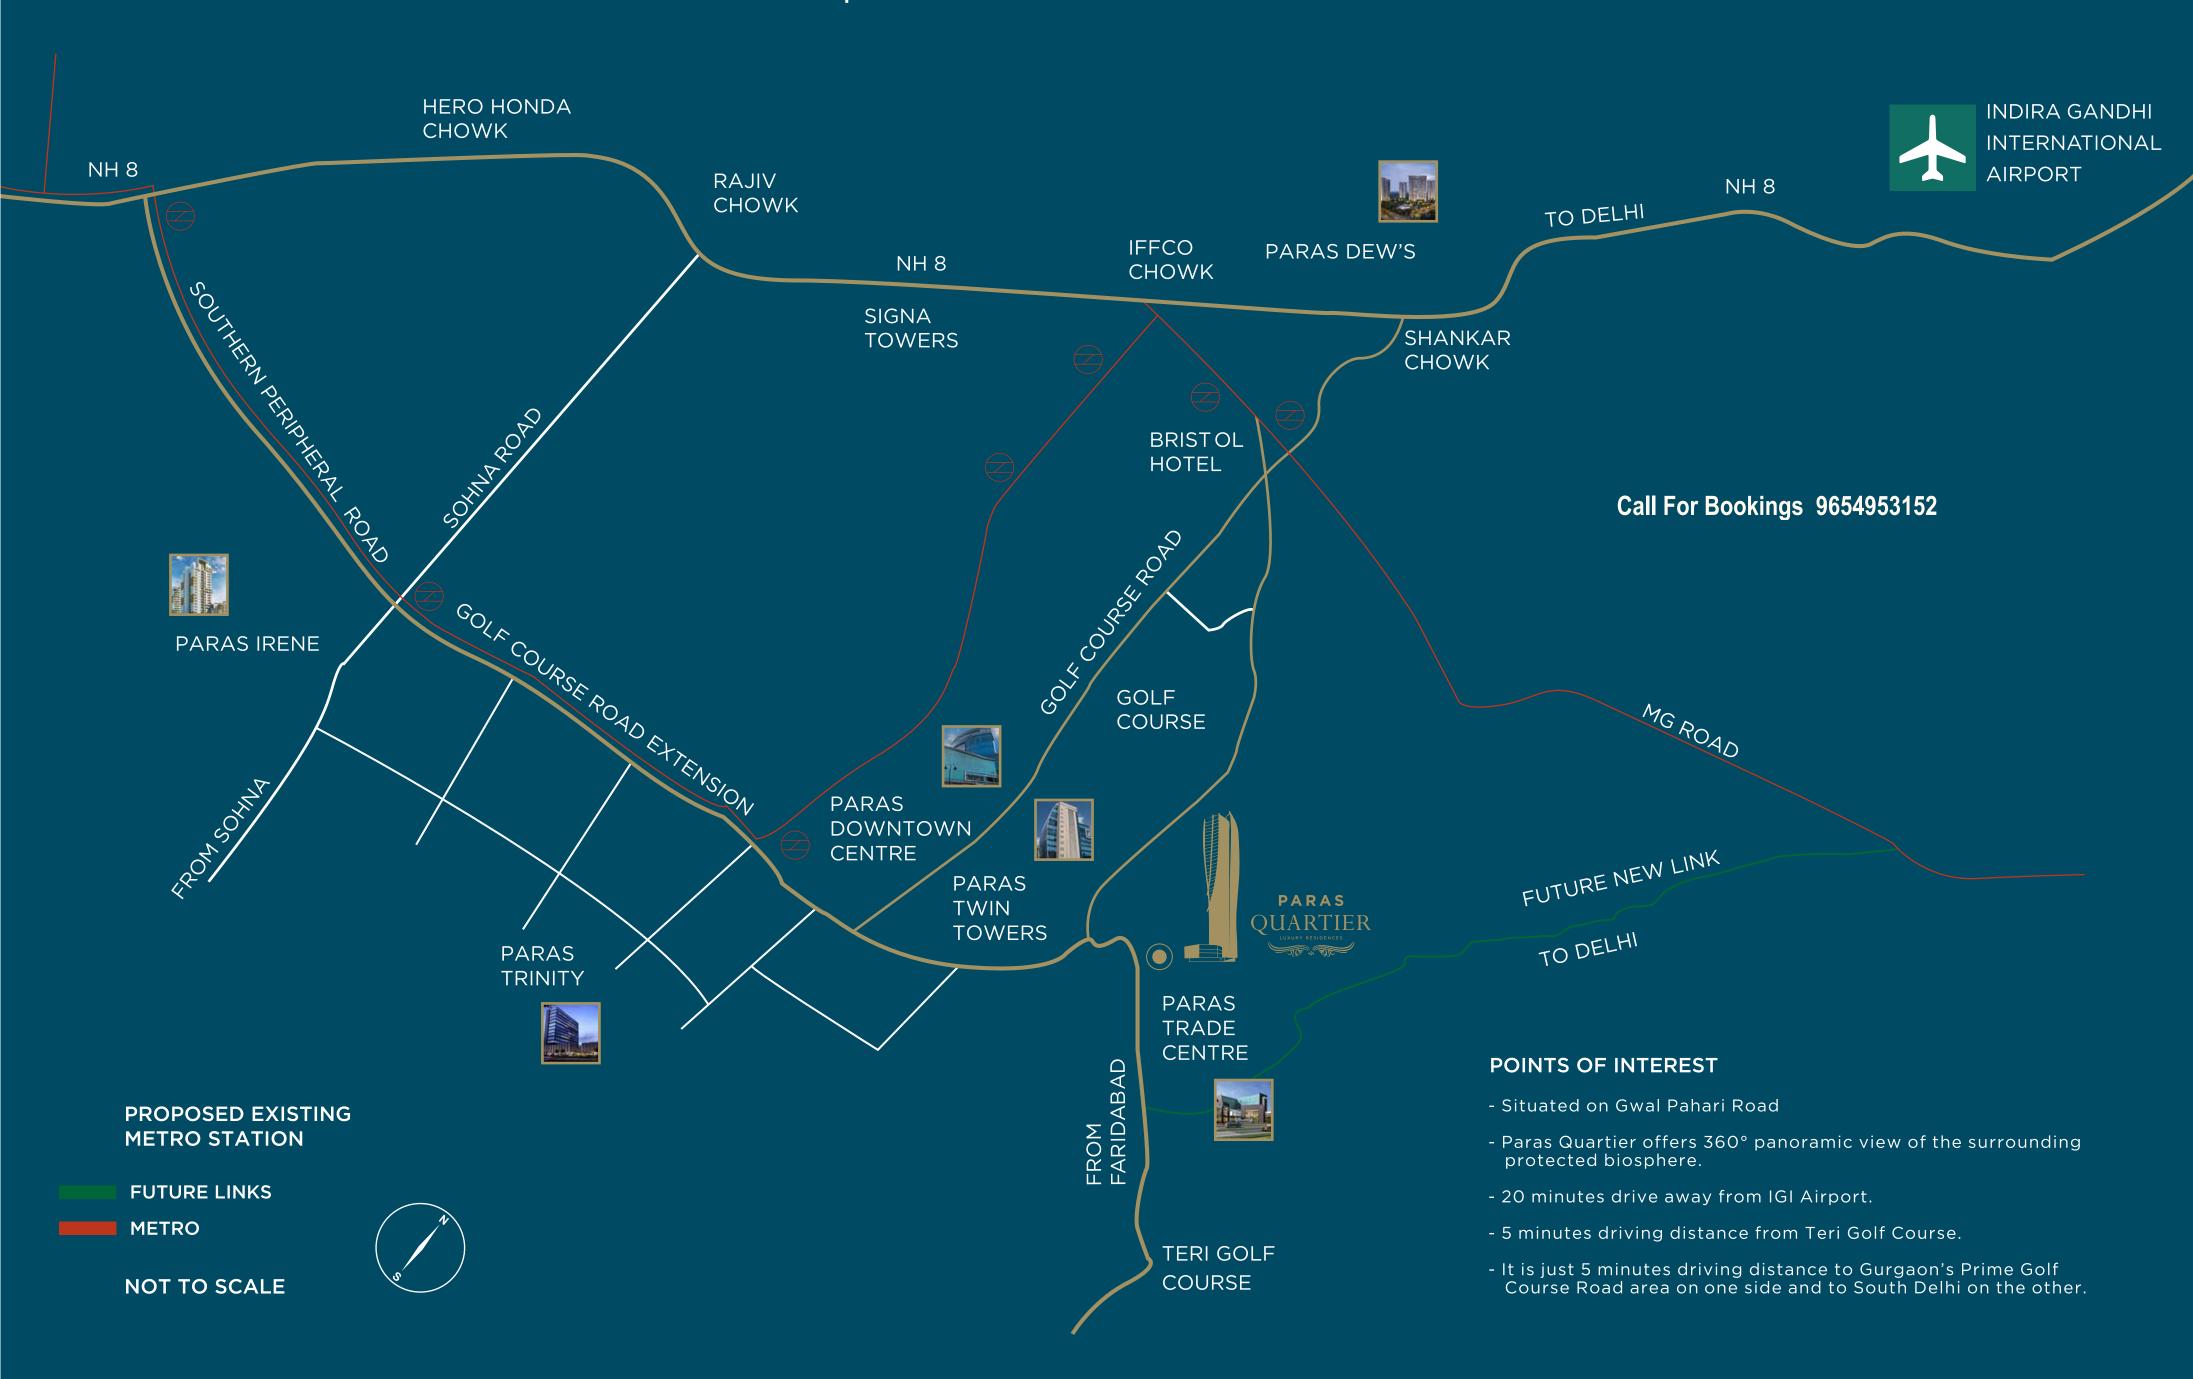

d<br>Shutter | UPVC/Aluminium window frames with combination of double or single glazed panel |                                                                    | Hindware Or<br>Equivalent                   |                                                                           |  |  |  |
| Servant Room            | Ceramic tiles                      | POP with Acrylic emulsion                              | POP with Acrylic emulsion    | Internal Doors: Seasonal<br>Hardwood frames & Laminated<br>Shutter |                                                                                |                                                                    |                                             |                                                                           |  |  |  |