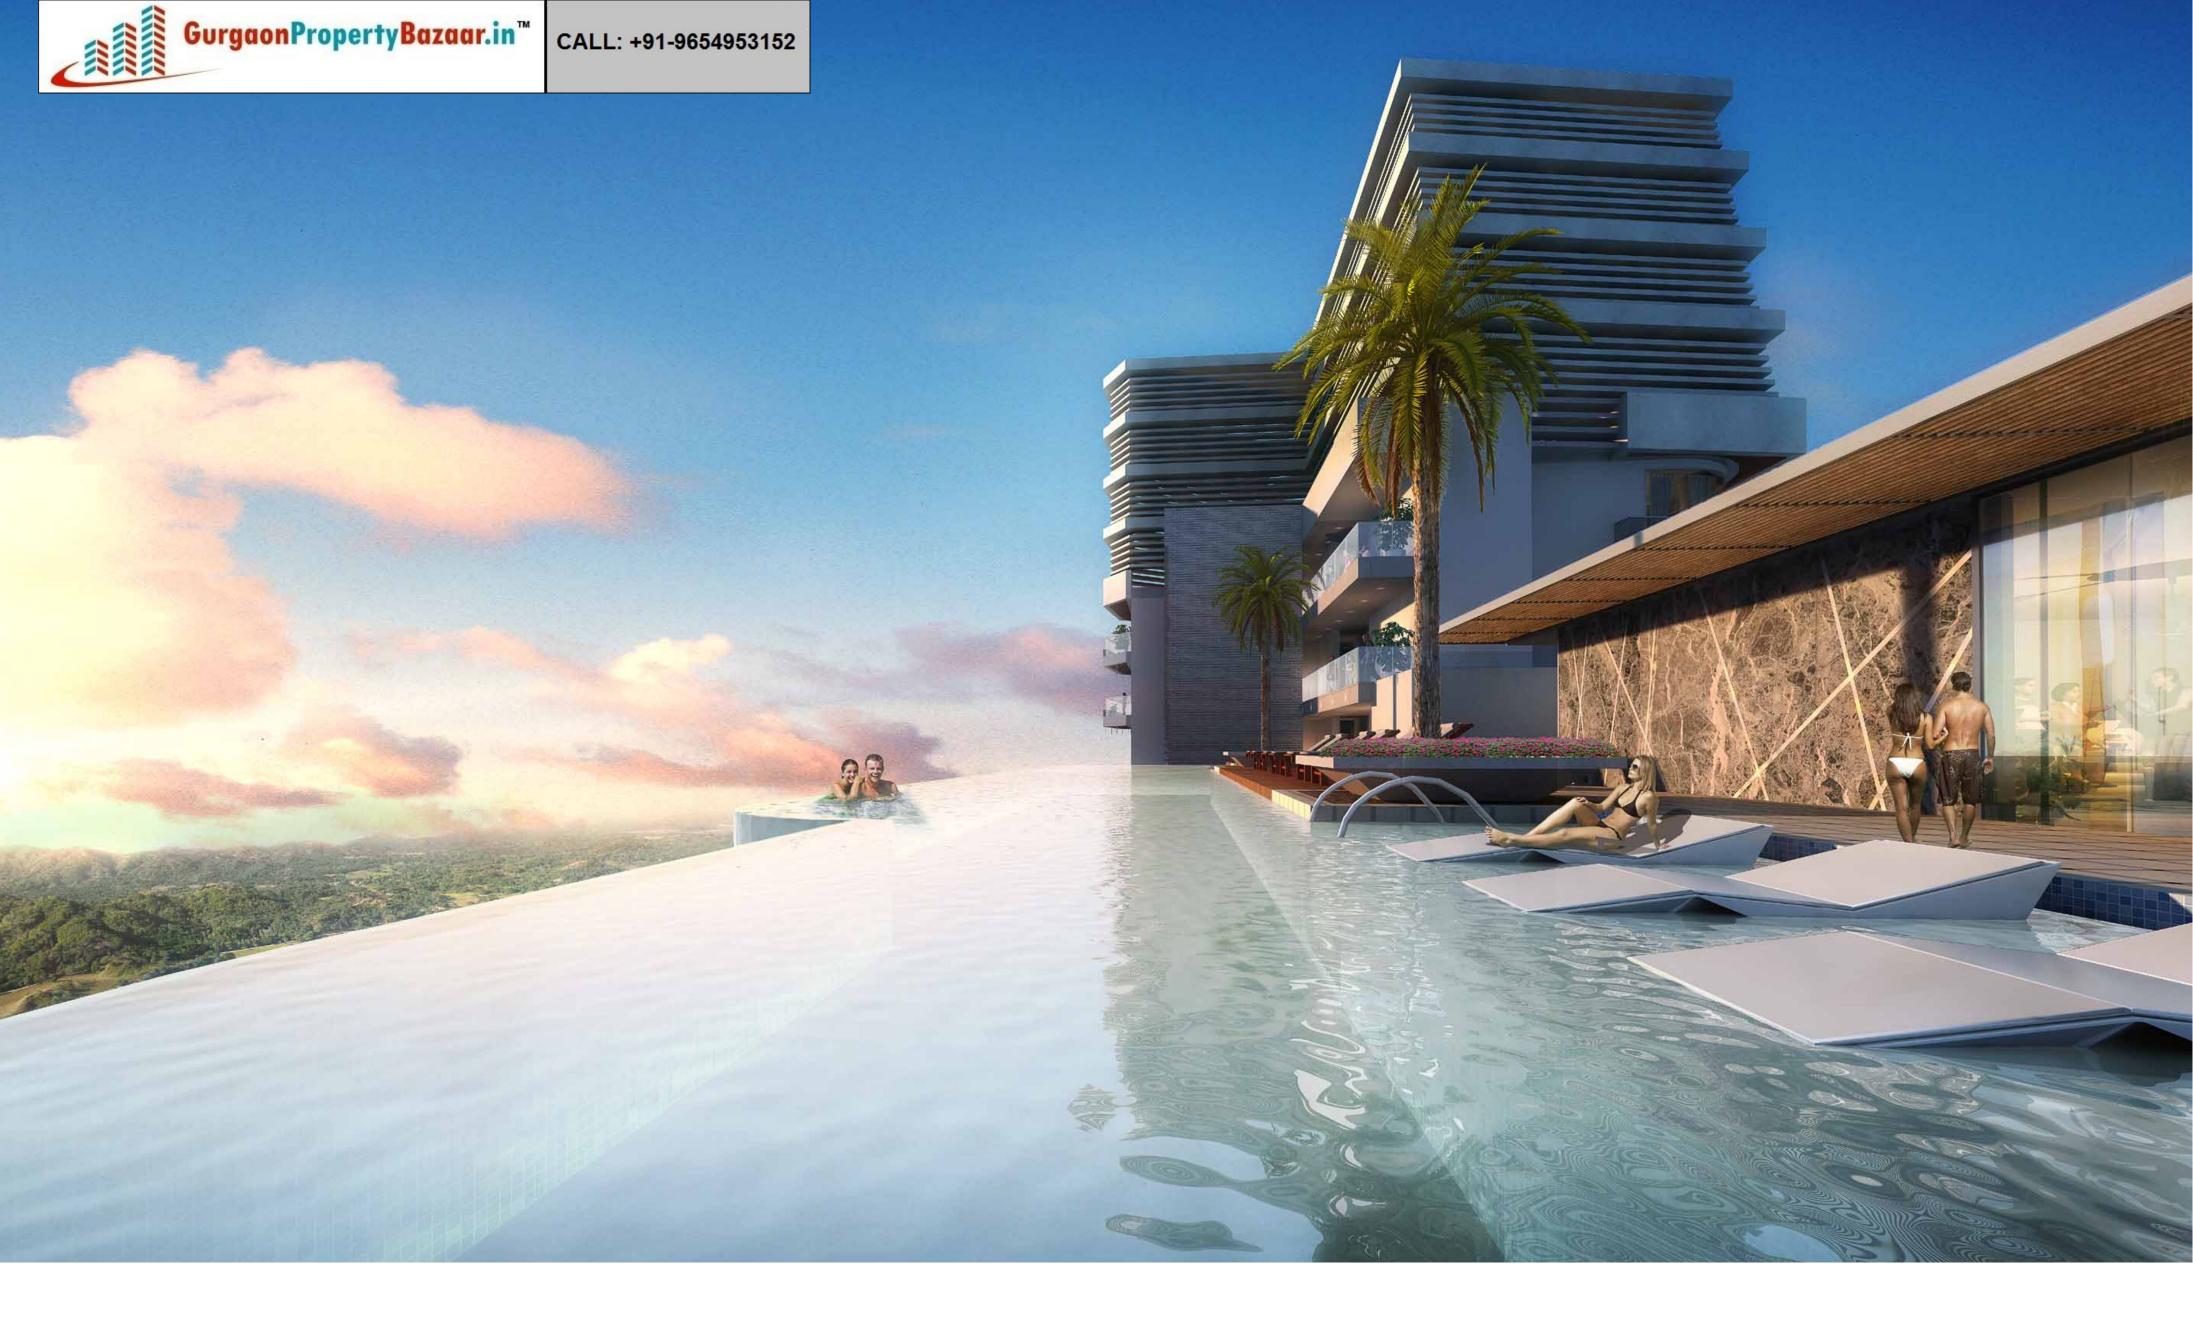

#### The Roof Top at Iconic Tower

On the roof top of Iconic Tower, you can continue to experience the best that life has to offer against the stunning backdrop of the Gurgaon skyline. The swimming pool and facilities allow for private recreation and relaxation.

#### Amenities

| Residences of 6000 sq. ft. each | 2 Apartments per floor, with spacious Balconies | Private Elevator Access | Concierge Service | Business Centre | Club House | Rooftop Infinity Pool | Gymnasium | Squash Court | Badminton Court | Spa | Salon |